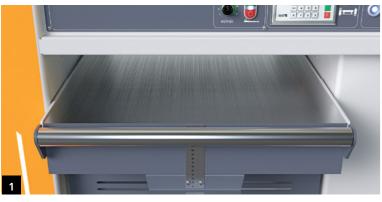

### **Standard** equipment

- · Work table length 3050 mm
- Grooved table
- · Size of fence 1300 x 150 mm withhinged auxiliary fence
- · Tiltable fence 0°- 45°
- Cutterhead Ø 120 mm, 4 knives
- · Automatic star / delta switch
- · Automatic adjustment of cut depth
- · Electronic measuring of cut depth
- Upper control panel
- SUVAMATIC cutterhead guard
- · Electromagnetic brake
- · Exhaust outlet Ø 150 mm
- Knife setting device with indicator
- CE certification