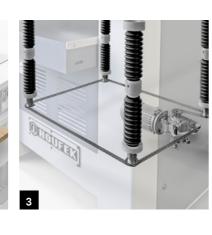

- OPERATING PANEL
- 2. SUVAMATIC CUTTERHEAD GUARD
- 3. RULLER
- 4. TILTABLE FENCE 0°- 45°

- 5. ILLUMINATED LOGO
- CUTTERHEAD FOR KNIVES TYPE TERSA
- 7. SPIRAL CUTTERHEAD WITH INSERT KNIVES
- 8. 4 KNIVES CUTTERHEAD