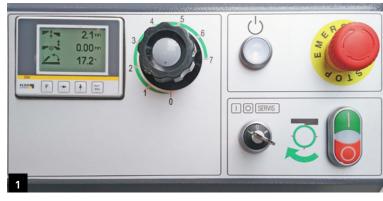

- OPERATING PANEL
- 2. SUVAMATIC CUTTERHEAD GUARD
- 3. RULLER
- 4. TILTABLE FENCE 0°- 45°

- 5. ILLUMINATED LOGO
- CUTTERHEAD FOR KNIVES TYPE TERSA
- 7. SPIRAL CUTTERHEAD WITH INSERT KNIVES
- 8. 4 KNIVES CUTTERHEAD