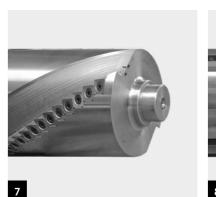

- OPERATING PANEL
- 2. SUVAMATIC CUTTERHEAD GUARD
- 3. RULLER
- 4. TILTABLE FENCE 0°- 45°

- 5. ILLUMINATED LOGO
- CUTTERHEAD FOR KNIVES TYPE TERSA
- 7. SPIRAL CUTTERHEAD WITH INSERT KNIVES
- 8. 4 KNIVES CUTTERHEAD