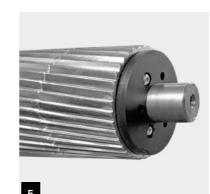

- 1. FRONT AND REAR EXTENSION ROLLERS
- AGGREGATE
- 3. WORK TABLE SUPPORT 4 POINTS
- 4. BACKLIT LOGO

- 5. SERRATED SEGMENTED INFEED ROLLER
- 6. CUTTERHEAD FOR KNIVES TYPE "TERSA"
- 7. SPIRAL CUTTERHEAD WITH INSERT KNIVES
- 8. 4 KNIVES CUTTERHEAD