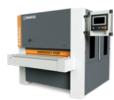

## High operating comfort and excellent accuracy

530/630/800

ALIGATOR thicknesser is used for removal of the wood layer from one (top) side of material with the objective to reach required thickness of the workpiece, flat and quality surface.

With respect to these properties, ALIGATOR thicknesser is designed for all woodworking facilities. The machine is designed for two control points.

## **Features**

- → Thicknessing wood-based materials
- → Planing width up to 800 mm
- → Motor power up to 15 kW
- → 4-point worktable support

## **Applications**

- → Highly efficient machine with high operating comfort and excellent accuracy
- → ALIGATOR thicknesser is designed for all woodworking facilities