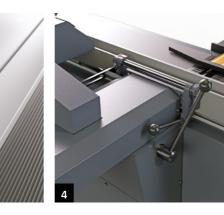

- OPERATING PANEL
- 2. SUVAMATIC CUTTERHEAD GUARD
- 3. RULLER
- 4. TILTABLE FENCE 0°- 45°

- 5. ILLUMINATED LOGO
- CUTTERHEAD FOR KNIVES TYPE TERSA
- 7. SPIRAL CUTTERHEAD WITH INSERT KNIVES
- 8. 4 KNIVES CUTTERHEAD