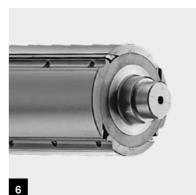

- 1. FRONT AND REAR EXTENSION ROLLERS
- AGGREGATE
- 3. WORK TABLE SUPPORT 4 POINTS
- 4. BACKLIT LOGO

- 5. SERRATED SEGMENTED INFEED ROLLER
- 6. CUTTERHEAD FOR KNIVES TYPE "TERSA"
- 7. SPIRAL CUTTERHEAD WITH INSERT KNIVES
- 8. 4 KNIVES CUTTERHEAD