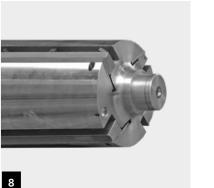

- 1. FRONT AND REAR EXTENSION ROLLERS
- AGGREGATE
- 3. WORK TABLE SUPPORT 4 POINTS
- 4. BACKLIT LOGO

- 5. SERRATED SEGMENTED INFEED ROLLER
- 6. CUTTERHEAD FOR KNIVES TYPE "TERSA"
- 7. SPIRAL CUTTERHEAD WITH INSERT KNIVES
- 8. 4 KNIVES CUTTERHEAD