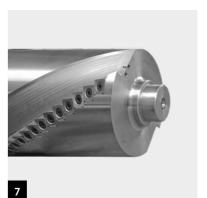

## STANDARD AND OPTIONAL EQUIPMENT

**Optional** equipment

Modification for power feed unit installation

Spiral cutterhead with insert knives

Cutterhead for knives

Extra set of knives

- OPERATING PANEL
- 2. SUVAMATIC CUTTERHEAD GUARD
- 3. RULLER
- 4. TILTABLE FENCE 0°- 45°

- 5. ILLUMINATED LOGO
- CUTTERHEAD FOR KNIVES TYPE TERSA
- 7. SPIRAL CUTTERHEAD WITH INSERT KNIVES
- 8. 4 KNIVES CUTTERHEAD