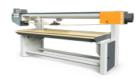

## Achieve flat and quality surface with planner R

430 / 530

The surface planer R thicknesser is designed for adjusting the thickness of workpieces made of wood or woodbased materials on one (top) side of the workpiece with the objective of achieving the required thickness of the workpiece, a flat and quality surface.

### **Standard** equipment

- · Work table length 3050 mm
- Grooved table
- · Size of fence 1300 x 150 mm withhinged auxiliary fence
- · Tiltable fence 0°- 45°
- Cutterhead Ø 120 mm, 4 knives
- · Automatic star / delta switch
- · Automatic adjustment of cut depth
- · Electronic measuring of cut depth
- Upper control panel
- SUVAMATIC cutterhead guard
- · Electromagnetic brake
- · Exhaust outlet Ø 150 mm
- Knife setting device with indicator
- CE certification