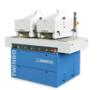

## High operating comfort and excellent accuracy

530/630/800

ALIGATOR thicknesser is used for removal of the wood layer from one (top) side of material with the objective to reach required thickness of the workpiece, flat and quality surface.

With respect to these properties, ALIGATOR thicknesser is designed for all woodworking facilities. The machine is designed for two control points.

## **Features**

- → Thicknessing wood-based materials
- → Planing width up to 800 mm
- → Motor power up to 15 kW
- → 4-point worktable support

## **Applications**

- → Highly efficient machine with high operating comfort and excellent accuracy
- → ALIGATOR thicknesser is designed for all woodworking facilities