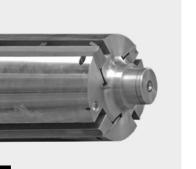

- 1. FRONT AND REAR EXTENSION ROLLERS
- AGGREGATE
- 3. WORK TABLE SUPPORT 4 POINTS
- 4. BACKLIT LOGO

- 5. SERRATED SEGMENTED INFEED ROLLER
- 6. CUTTERHEAD FOR KNIVES TYPE "TERSA"
- 7. SPIRAL CUTTERHEAD WITH INSERT KNIVES
- 8. 4 KNIVES CUTTERHEAD