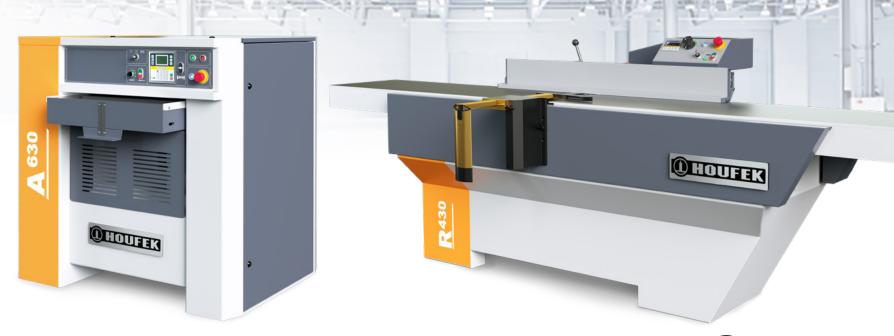

## Achieve flat and quality surface with planner R

430 / 530

The surface planer R thicknesser is designed for adjusting the thickness of workpieces made of wood or woodbased materials on one (top) side of the workpiece with the objective of achieving the required thickness of the workpiece, a flat and quality surface.

## High operating comfort and excellent accuracy

530/630/800

ALIGATOR thicknesser is used for removal of the wood layer from one (top) side of material with the objective to reach required thickness of the workpiece, flat and quality surface.