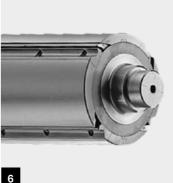

### **Standard** equipment

- · Work table length 3050 mm
- Grooved table
- · Size of fence 1300 x 150 mm withhinged auxiliary fence
- · Tiltable fence 0°- 45°
- Cutterhead Ø 120 mm, 4 knives
- · Automatic star / delta switch
- · Automatic adjustment of cut depth
- · Electronic measuring of cut depth
- Upper control panel
- SUVAMATIC cutterhead guard
- · Electromagnetic brake
- · Exhaust outlet Ø 150 mm
- Knife setting device with indicator
- CE certification

- OPERATING PANEL
- 2. SUVAMATIC CUTTERHEAD GUARD
- 3. RULLER
- 4. TILTABLE FENCE 0°- 45°

- 5. ILLUMINATED LOGO
- CUTTERHEAD FOR KNIVES TYPE TERSA
- 7. SPIRAL CUTTERHEAD WITH INSERT KNIVES
- 8. 4 KNIVES CUTTERHEAD