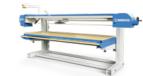

## High operating comfort and excellent accuracy

530/630/800

ALIGATOR thicknesser is used for removal of the wood layer from one (top) side of material with the objective to reach required thickness of the workpiece, flat and quality surface.

### **Standard** equipment

- · Motorized table height adjustment
- · Automatic table height adjustment
- · Work table length 1200 mm
- · Infeed grooved roller
- · Automatic star / delta switch
- · Electromagnetic brake
- · Feed frequency convertor speed 4 19 m/min
- · Cutter head Ø 120, 150 mm, 4 knives
- Divided infeed pressure segments, outfeed pressure bar
- · 1 infeed grooved roller, 2 outfeed steel rollers
- · Work table support 4 points
- Min. / max. working height 3 300 mm
- Exhaust outlet Ø 150 mm, 180 mm (A 800)
- · Knife setting device with indicator
- CE certification