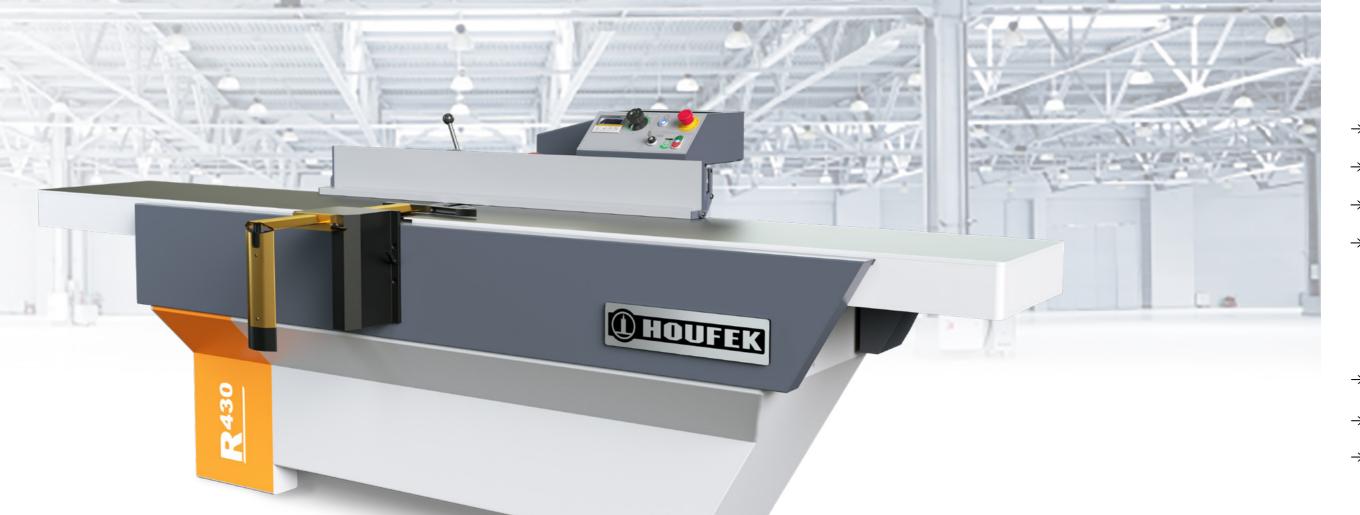

## Achieve flat and quality surface with planner R

430 / 530

The surface planer R thicknesser is designed for adjusting the thickness of workpieces made of wood or woodbased materials on one (top) side of the workpiece with the objective of achieving the required thickness of the workpiece, a flat and quality surface.

With respect to these properties, the surface planer R thicknesser is suitable for all woodworking facilities.