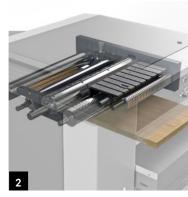

## STANDARD AND OPTIONAL EQUIPMENT

**Optional** equipment

Modification for power feed unit installation

Spiral cutterhead with insert knives

Cutterhead for knives

Extra set of knives

## **Optional** equipment

- Motor 10 HP (7,5 kW) for A 530
- · Motor 15 HP (11 kW) for A 630
- Motor 20 HP (15 kW) for A 800
- · Serrated segmented infeed roller
- Front and rear extension rollers
- Two height adjustable rollers in thicknessing table
- Rubbered infeed roller
- Two rubbered outfeed rollers
- Rear extension table 1200 mm
- Spiral cutterhead with insert knives
- Grooved table
- Cutterhead for knives type "Tersa"