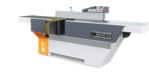

## Achieve flat and quality surface with planner R

430 / 530

The surface planer R thicknesser is designed for adjusting the thickness of workpieces made of wood or woodbased materials on one (top) side of the workpiece with the objective of achieving the required thickness of the workpiece, a flat and quality surface.

With respect to these properties, the surface planer R thicknesser is suitable for all woodworking facilities.

## **Features**

- → Planing wood-based materials
- → Planing width up to 530 mm
- → Motor power up to 5,5 kW
- → Tiltable fence 0°-45°

## **Applications**

- → High performance machine for extreme requirements as regards the output
- → Accuracy and solidity
- → R thicknesser is suitable for all woodworking facilities